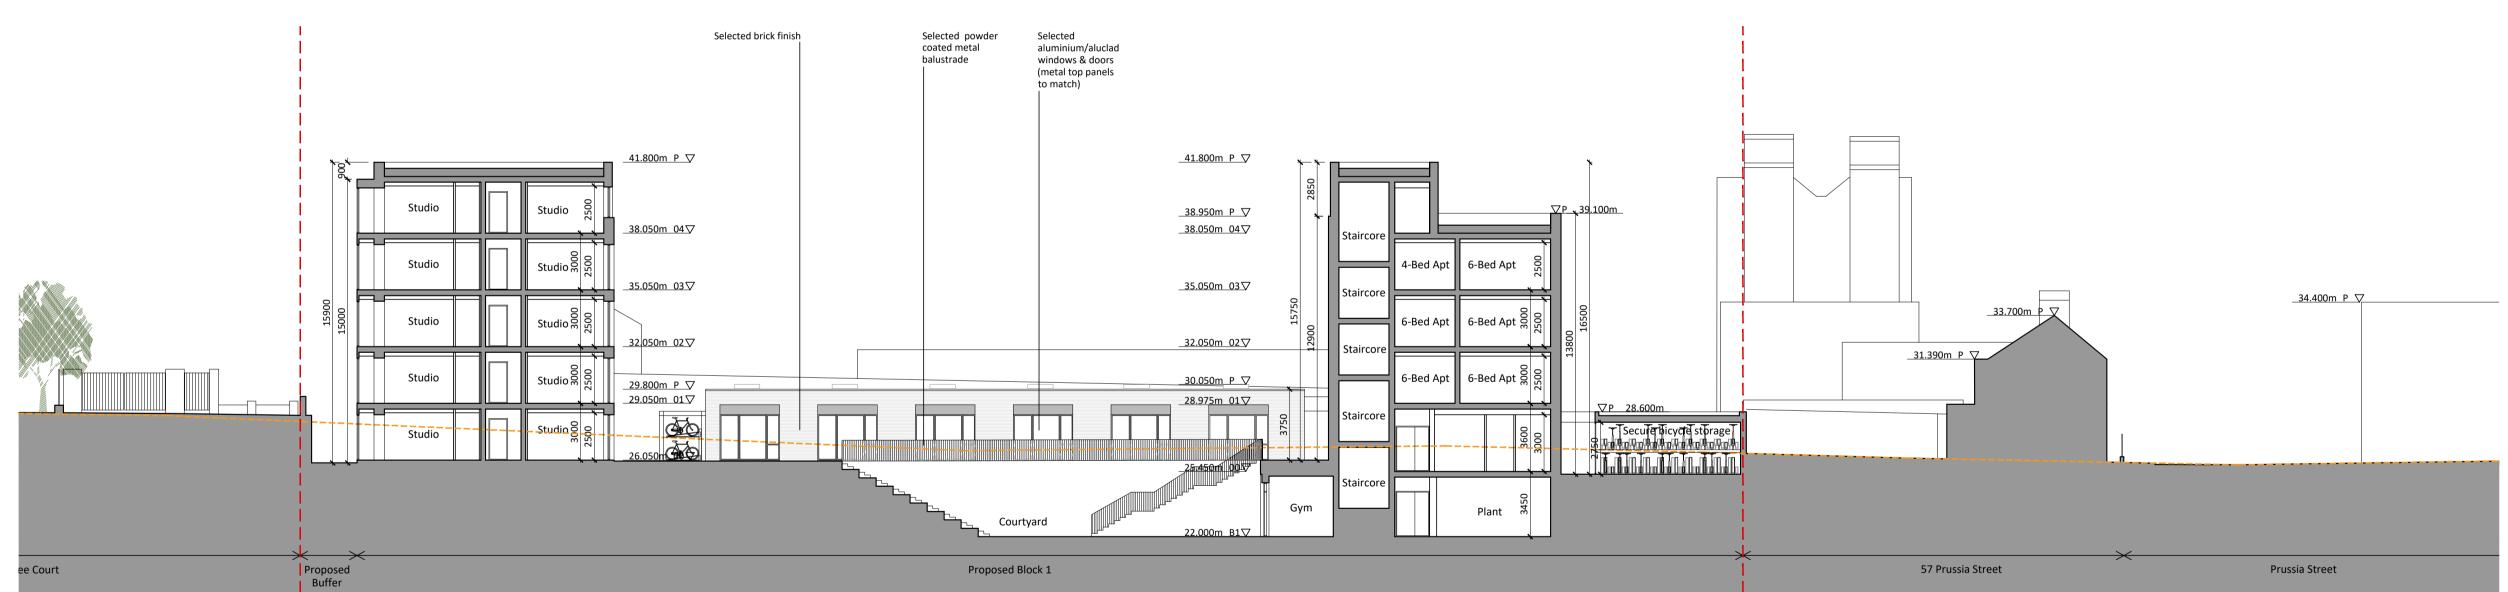

Section AA

Section BB

## **Proposed Sections**

---- Outline of existing ground level

---- Outline of existing buildings to be demolished

BB

| Revision Description                                                 | Date                                   | Rev. No.        | Issued by  |
|----------------------------------------------------------------------|----------------------------------------|-----------------|------------|
|                                                                      |                                        |                 |            |
|                                                                      |                                        |                 |            |
|                                                                      |                                        |                 |            |
|                                                                      |                                        |                 |            |
|                                                                      |                                        |                 |            |
|                                                                      |                                        |                 |            |
|                                                                      |                                        |                 |            |
| LRD Planning Submission                                              | 11-03-2024                             | C03             | AW         |
| LRD Pre-Planning Submission                                          | 22-11-2023                             | C02             | AW         |
| Preplanning                                                          | 05-09-2023                             | C01             | SV         |
| Any reference to fire safety design or performance is presented      | for coordination purposes only. Refer  | only to the gra | anted Fire |
| Safety Certificate, and fire consultant's information for fire safet | y design, specification and performand | e.              |            |
| igured dimensions only to be used. This drawing is copyright of      | •                                      |                 | •          |
| approved use in accordance with BS1192(2007) + A2(2016), Table       | •                                      | Aodels and Do   | ocuments.  |